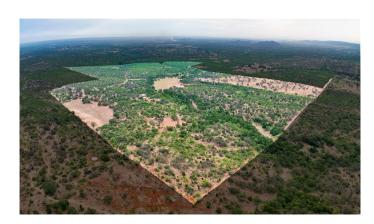

### \$6,500,000

0 Bedroom, 0.0 Bathroom, Land / Farm on 461 Acres

n/a, Llano, TX

The Wing Ranch

Located a short 6 miles south of Llano, Texas, with paved access off highway 16, proud to present The Wing Ranch. This +/- 460-acre ranch is an outdoor enthusiast dream.

Boasting first class improvements designed with entertaining in mind. Complete with well-maintained interior roads, 4 strong water wells, big views, and abundant hunting opportunities The Wing Ranch is a must see for the discerning ranch buyer looking to step into a turnkey Texas Hill County property.

## **Exterior**

Lot Description Agricultural, Gentle Sloping, Many Trees, Native Plants, Rolling Slope,

**Views** 

78643