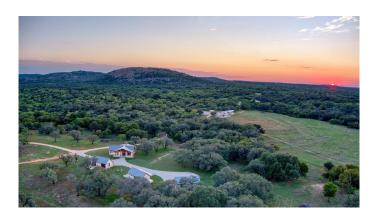

### \$6,500,000

0 Bedroom, 0.0 Bathroom, Land / Farm on 461 Acres

n/a, Llano, TX

The Wing Ranch

Located a short 6 miles south of Llano, Texas, with paved access off highway 16, proud to present The Wing Ranch. This +/- 460-acre ranch is an outdoor enthusiast dream.

Boasting first class improvements designed with entertaining in mind. Complete with well-maintained interior roads, 4 strong water wells, big views, and abundant hunting opportunities The Wing Ranch is a must see for the discerning ranch buyer looking to step into a turnkey Texas Hill County property.