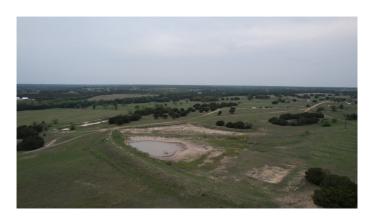

# \$5,477,160

0 Bedroom, 0.0 Bathroom, Land / Farm on 228 Acres

none, Burnet, TX

The property is nestled in northeast Burnet County. There are multiple types of wildlife such as white-tailed deer, hogs, dove and wild turkeys. The home has a well that feeds the house and surrounding water troughs for livestock. A wet weather section of the north fork of the San Gabriel River crosses a portion of the property. There is an old farmhouse that was originally built in 1954 and was added on to in 2002 with its own fenced yard. This is a beautifully secluded piece of land with its own driveway from the road that opens to the property after about half a mile. This is a must see piece of land.

## Water Feature/View

View City, Hills, Pond, Pasture, Rural