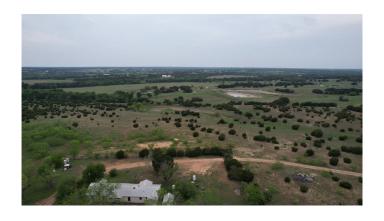

# \$5,477,160

0 Bedroom, 0.0 Bathroom, Land / Farm on 228 Acres

none, Burnet, TX

The property is nestled in northeast Burnet County. There are multiple types of wildlife such as white-tailed deer, hogs, dove and wild turkeys. The home has a well that feeds the house and surrounding water troughs for livestock. A wet weather section of the north fork of the San Gabriel River crosses a portion of the property. There is an old farmhouse that was originally built in 1954 and was added on to in 2002 with its own fenced yard. This is a beautifully secluded piece of land with its own driveway from the road that opens to the property after about half a mile. This is a must see piece of land.

## Water Feature/View

View City, Hills, Pond, Pasture, Rural

#### **Exterior**

Lot Description Agricultural, Farm, Native Plants, Private, Trees Medium Size, Views