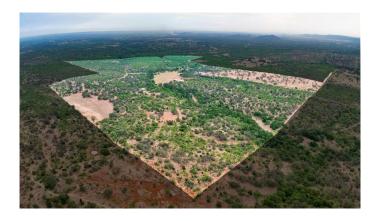

### \$6,500,000

0 Bedroom, 0.0 Bathroom, Land / Farm on 461 Acres

n/a, Llano, TX

The Wing Ranch

Located a short 6 miles south of Llano, Texas, with paved access off highway 16, proud to present The Wing Ranch. This +/- 460-acre ranch is an outdoor enthusiast dream. Boasting first class improvements designed with entertaining in mind. Complete with well-maintained interior roads, 4 strong water wells, big views, and abundant hunting opportunities The Wing Ranch is a must see for the discerning ranch buyer looking to step into a turnkey Texas Hill County property.

## **Community Information**

Address16 Highway HighwayAreaLL

| Subdivision        | n/a                                                                           |
|--------------------|-------------------------------------------------------------------------------|
| City               | Llano                                                                         |
| County             | Llano                                                                         |
| State              | ТХ                                                                            |
| Zip Code           | 78643                                                                         |
| Amenities          |                                                                               |
| Utilities          | Above Ground Utilities, Electricity Connected, Water Available                |
| Exterior           |                                                                               |
| Lot Description    | Agricultural, Gentle Sloping, Many Trees, Native Plants, Rolling Slope, Views |
| School Information |                                                                               |
| District           | Llano ISD                                                                     |
| Elementary         | Llano                                                                         |
| Middle             | Llano                                                                         |
| High               | Llano                                                                         |