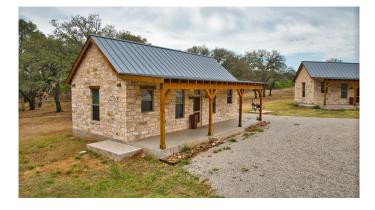

### \$6,500,000

0 Bedroom, 0.0 Bathroom, Land / Farm on 461 Acres

n/a, Llano, TX

The Wing Ranch

Located a short 6 miles south of Llano, Texas, with paved access off highway 16, proud to present The Wing Ranch. This +/- 460-acre ranch is an outdoor enthusiast dream. Boasting first class improvements designed with entertaining in mind. Complete with well-maintained interior roads, 4 strong water wells, big views, and abundant hunting opportunities The Wing Ranch is a must see for the discerning ranch buyer looking to step into a turnkey Texas Hill County property.