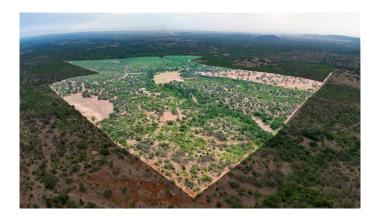

### \$6,500,000

0 Bedroom, 0.0 Bathroom, Land / Farm on 461 Acres

n/a, Llano, TX

The Wing Ranch

Located a short 6 miles south of Llano, Texas, with paved access off highway 16, proud to present The Wing Ranch. This +/- 460-acre ranch is an outdoor enthusiast dream. Boasting first class improvements designed with entertaining in mind. Complete with well-maintained interior roads, 4 strong water wells, big views, and abundant hunting opportunities The Wing Ranch is a must see for the discerning ranch buyer looking to step into a turnkey Texas Hill County property.