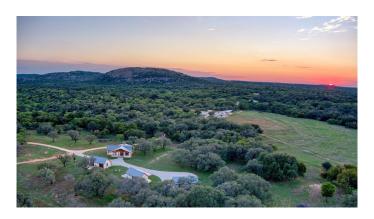

### \$6,500,000

0 Bedroom, 0.0 Bathroom, Land / Farm on 461 Acres

n/a, Llano, TX

The Wing Ranch

Located a short 6 miles south of Llano, Texas, with paved access off highway 16, proud to present The Wing Ranch. This +/- 460-acre ranch is an outdoor enthusiast dream. Boasting first class improvements designed with entertaining in mind. Complete with well-maintained interior roads, 4 strong water wells, big views, and abundant hunting opportunities The Wing Ranch is a must see for the discerning ranch buyer looking to step into a turnkey Texas Hill County property.