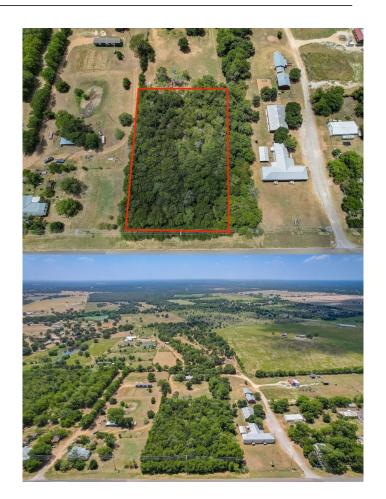

## \$149,000

0 Bedroom, 0.0 Bathroom, Land / Farm on 1 Acres

Paige, Paige, TX

1.25 Acres in Prime Location! 186 feet of Hwy 290 E Frontage in Paige, TX, a rapidly growing area of Bastrop County. Electricity and water available. No restrictions. Could be used as residential or commercial. There is a cistern on the property. Survey available. Located 47 miles from ABIA, 39 miles from TESLA, 36 miles from SAMSUNG, and 120 miles from downtown HOUSTON.

MLS® # 1509761 Price \$149,000

Bathrooms 0.0 Acres 1.25

Type Land / Farm

Sub-Type Unimproved Land

Status Active

Days on Market 175

# **Community Information**

Address 3924 Highway 290 E A

Area BA
Subdivision Paige
City Paige
County Bastrop

State TX

Zip Code 78659

## **Amenities**

Utilities Electricity Available, Sewer Not Available, Water Available, Water Not

Available

Features None

**Exterior** 

Lot Description Interior Lot, Many Trees