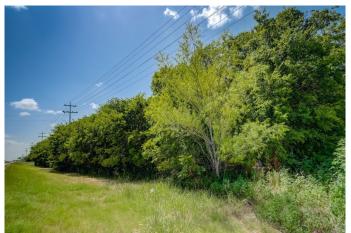

## \$149,000

0 Bedroom, 0.0 Bathroom, Land / Farm on 1 Acres

Paige, Paige, TX

1.25 Acres in Prime Location! 186 feet of Hwy 290 E Frontage in Paige, TX, a rapidly growing area of Bastrop County. Electricity and water available. No restrictions. Could be used as residential or commercial. There is a cistern on the property. Survey available. Located 47 miles from ABIA, 39 miles from TESLA, 36 miles from SAMSUNG, and 120 miles from downtown HOUSTON.

### Water Feature/View

View TreesWoods

## **Amenities**

Utilities Electricity Available, Sewer Not Available, Water Available, Water Not

Available

Features None

**Exterior** 

Lot Description Interior Lot, Many Trees