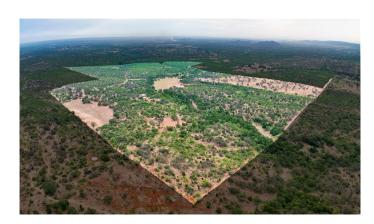

### \$6,500,000

0 Bedroom, 0.0 Bathroom, Land / Farm on 461 Acres

n/a, Llano, TX

The Wing Ranch

Located a short 6 miles south of Llano, Texas, with paved access off highway 16, proud to present The Wing Ranch. This +/- 460-acre ranch is an outdoor enthusiast dream.

Boasting first class improvements designed with entertaining in mind. Complete with well-maintained interior roads, 4 strong water wells, big views, and abundant hunting opportunities The Wing Ranch is a must see for the discerning ranch buyer looking to step into a turnkey Texas Hill County property.

**Exterior** 

Lot Description Agricultural, Gentle Sloping, Many Trees, Native Plants, Rolling Slope,

**Views** 

78643