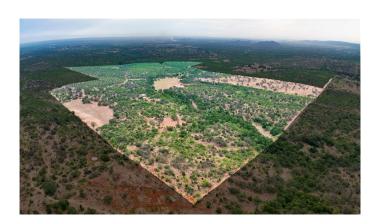

### \$6,500,000

0 Bedroom, 0.0 Bathroom, Land / Farm on 461 Acres

n/a, Llano, TX

The Wing Ranch

Located a short 6 miles south of Llano, Texas, with paved access off highway 16, proud to present The Wing Ranch. This +/- 460-acre ranch is an outdoor enthusiast dream.

Boasting first class improvements designed with entertaining in mind. Complete with well-maintained interior roads, 4 strong water wells, big views, and abundant hunting opportunities The Wing Ranch is a must see for the discerning ranch buyer looking to step into a turnkey Texas Hill County property.

## **Exterior**

Lot Description Agricultural, Gentle Sloping, Many Trees, Native Plants, Rolling Slope,

**Views** 