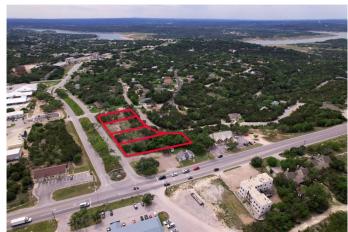

## \$600,000

0 Bedroom, 0.0 Bathroom, Land / Farm on 1 Acres

Lago Vista Sec 02, Lago Vista, TX

\*NEW PRICE! Unique COMMERCIAL investment opportunity awaits you in Lago Vista! Zoned C-1, this amazing property encompasses 4 contiguous lots that span over 1.365 acres of prime land. Nestled on the corner of Dawn and Deer Run, this site boasts convenient access from the back side of the property from Pokealong Path, allowing for three sides of ample parking surrounding your future retail office or building. Unlock the potential of this incredible property by developing a state-of-the-art office or retail project. As one of the most sought-after cities in the hill country with lake access, Lago Vista presents a flourishing commercial landscape that demands attention. This site offers unparalleled convenience and is in close proximity to the Police Station, City Hall, POA, Public Library, Metro Bus Stop and Elementary School. Neighboring businesses include Lowes, CVS, Post Office, Sonic, Ace Hardware and Lago Vista Retail Center. This lakeside community has A+ rated schools, 9 Lake Travis waterfront parks, marina, boat ramps, pool, fitness center, tennis courts, playgrounds and more! Buyer to verify zoning, build requirements, utilities, and restrictions.

# **Essential Information**

MLS® # 1958763 Price \$600,000 Bathrooms 0.0 Acres 1.37

Type Land / Farm

Sub-Type Multiple Parcels

Status Active

Days on Market 281

# **Community Information**

Address 20202 Dawn Dr

Area LN

Subdivision Lago Vista Sec 02

City Lago Vista

County Travis
State TX

Zip Code 78645