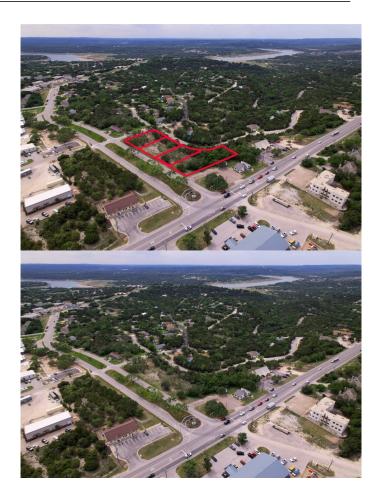

## \$600,000

0 Bedroom, 0.0 Bathroom, Land / Farm on 1 Acres

Lago Vista Sec 02, Lago Vista, TX

\*NEW PRICE! Unique COMMERCIAL investment opportunity awaits you in Lago Vista! Zoned C-1, this amazing property encompasses 4 contiguous lots that span over 1.365 acres of prime land. Nestled on the corner of Dawn and Deer Run, this site boasts convenient access from the back side of the property from Pokealong Path, allowing for three sides of ample parking surrounding your future retail office or building. Unlock the potential of this incredible property by developing a state-of-the-art office or retail project. As one of the most sought-after cities in the hill country with lake access, Lago Vista presents a flourishing commercial landscape that demands attention. This site offers unparalleled convenience and is in close proximity to the Police Station, City Hall, POA, Public Library, Metro Bus Stop and Elementary School. Neighboring businesses include Lowes, CVS, Post Office, Sonic, Ace Hardware and Lago Vista Retail Center. This lakeside community has A+ rated schools, 9 Lake Travis waterfront parks, marina, boat ramps, pool, fitness center, tennis courts, playgrounds and more! Buyer to verify zoning, build requirements, utilities, and restrictions.

# **Essential Information**

MLS® # 1958763 Price \$600,000 Bathrooms 0.0 Acres 1.37

Type Land / Farm

Sub-Type Multiple Parcels

Status Active

Days on Market 281

# **Community Information**

Address 20202 Dawn Dr

Area LN

Subdivision Lago Vista Sec 02

City Lago Vista

County Travis
State TX

Zip Code 78645