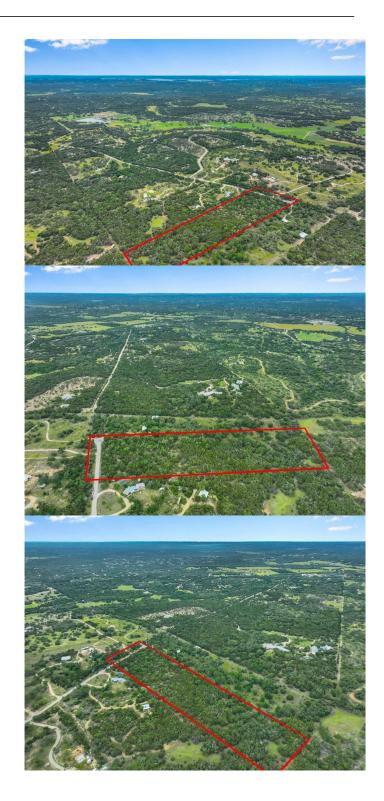

### \$785,000

0 Bedroom, 0.0 Bathroom, Land / Farm on 10 Acres

Clear Lake Estates I, Wimberley, TX

Gorgeous Lot located in Wimberley. With 10 +/- acres, you have plenty of room to build your dream home. The property has an abundance of trees, which offers additional privacyâ€"located near Lotus Ranch and the famous Thompson Ranch. Your rectangular parcel features a flat elevation with a dry creek. A public road is on the property in the front. A part of the property is across the street. No HOA & LOW TAX RATE! Minutes from Wimberley, main

NOTE: RED AND BLUE LINES IN PHOTOS ARE NOT ACTUAL PROPERTY LINES Property does not have an address at this time but is located between 700 and 800 Clear Lake Dr