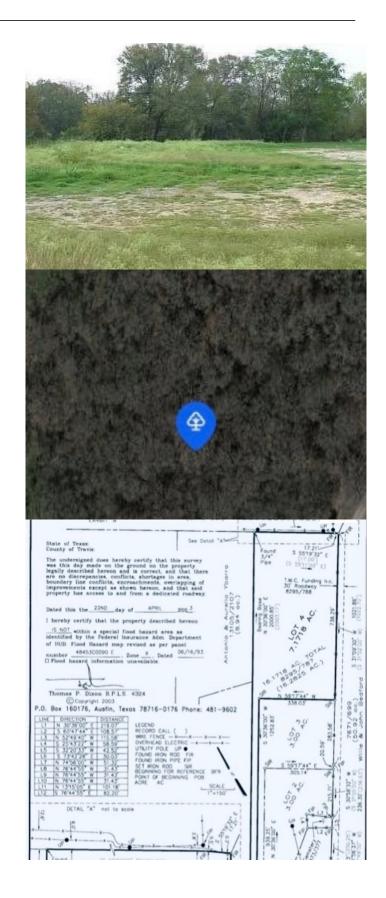

## \$1,400,000

0 Bedroom, 0.0 Bathroom, Commercial on 7 Acres

Duty J, Austin, TX

\*7.17 Acres\* of Vacant Land available for potential MIXED USE on the heavily travelled FM 969 Road! Looking for a place to develop or build? This is your location with countless possibilities! Conveniently located just a few short minutes from ABIA. 7.17 acres of land perfect for project development and/or limitless possibilities in the ever growing and expanding City of Austin! Close proximity to 183 and the 130 toll road. Easy access to ABIA Airport. No zoning. Close proximity to: TESLA, TESLA GIGA TEXAS, GOOGLE, AMAZON, SPACE X, APPLE, FACEBOOK and beyond! Due diligence is required by the Buyer's Agent and Buyer regarding

# **Community Information**

Address 13604 Fm 969 Rd

Area 3E

Subdivision Duty J

City Austin

County Travis

State TX

Zip Code 78724