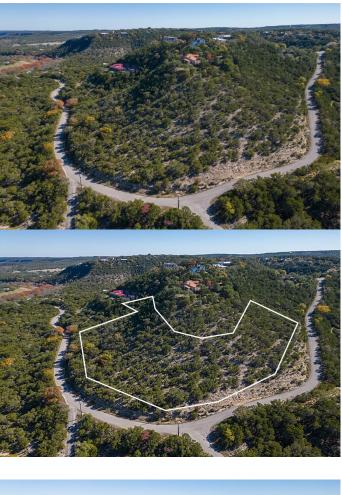

## \$500,000

0 Bedroom, 0.0 Bathroom, Land / Farm on 6 Acres

Paradise Hills, Wimberley, TX

Rare 6-plus acre parcel overlooking one of the highest points of the Wimberley Valley. Voluntary HOA provides access to private Blanco River park. Well-located near I-35/San Marcos and easily accessible to both Austin and San Antonio. Two miles to the charming downtown area with its unique shops and restaurants. Build your forever home or a special weekend getaway.

#### Water Feature/View

View

Panoramic, Rural

| State<br>Zip Code                        | TX<br>78676                                                                 |  |
|------------------------------------------|-----------------------------------------------------------------------------|--|
| Amenities                                |                                                                             |  |
| Utilities                                | Electricity Available, See Remarks, Water Available, Sewer Not<br>Available |  |
| Features                                 | See Remarks                                                                 |  |
| Exterior                                 |                                                                             |  |
| Lot Description                          | Sloped Down, Many Trees, Steep Slope, Views                                 |  |
| School Information                       |                                                                             |  |
| District<br>Elementary<br>Middle<br>High | Wimberley ISD<br>Blue Hole<br>Danforth<br>Wimberley                         |  |
| District<br>Elementary<br>Middle         | Wimberley ISD<br>Blue Hole<br>Danforth                                      |  |