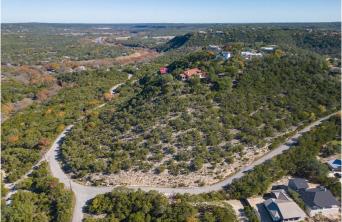

## \$500,000

0 Bedroom, 0.0 Bathroom, Land / Farm on 6 Acres

Paradise Hills, Wimberley, TX

Rare 6-plus acre parcel overlooking one of the highest points of the Wimberley Valley. Voluntary HOA provides access to private Blanco River park. Well-located near I-35/San Marcos and easily accessible to both Austin and San Antonio. Two miles to the charming downtown area with its unique shops and restaurants. Build your forever home or a special weekend getaway.

#### Water Feature/View

View

Panoramic, Rural

| State<br>Zip Code                        | TX<br>78676                                                                 |  |
|------------------------------------------|-----------------------------------------------------------------------------|--|
| Amenities                                |                                                                             |  |
| Utilities                                | Electricity Available, See Remarks, Water Available, Sewer Not<br>Available |  |
| Features                                 | See Remarks                                                                 |  |
| Exterior                                 |                                                                             |  |
| Lot Description                          | Sloped Down, Many Trees, Steep Slope, Views                                 |  |
| School Information                       |                                                                             |  |
| District<br>Elementary<br>Middle<br>High | Wimberley ISD<br>Blue Hole<br>Danforth<br>Wimberley                         |  |
| District<br>Elementary<br>Middle         | Wimberley ISD<br>Blue Hole<br>Danforth                                      |  |