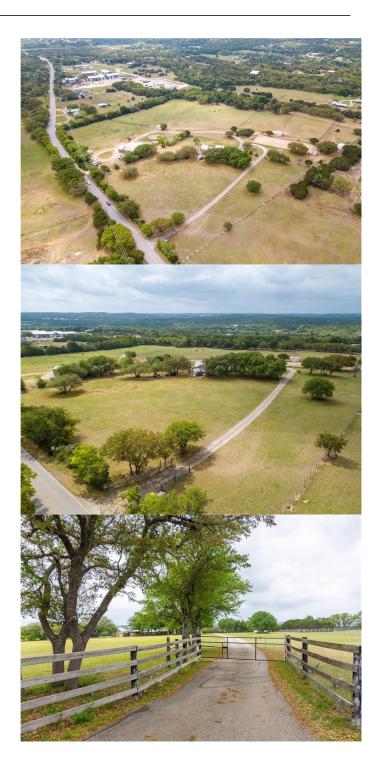

# \$4,500,000 - 15000 Fitzhugh Rd, Austin

MLS® #2548897

\$4,500,000

0 Bedroom, 0.0 Bathroom, Commercial on 22 Acres

john barton survey, Austin, TX

This property has brought decades of success to a first-class horse business and is now ready to bring your development to life. Fitzhugh Road is quickly becoming one of the most famous roads in both Austin and Dripping Springs. With such exponential growth in the area, the Fitzhugh Corridor is hungry for restaurants, breweries, distilleries, wedding/event venues, music venues, short term rentals, commercial warehouses, flex parks, etc. With no HOA and limited restrictions, the sky is truly the limit with this 22+ acre tract! Property is also fully equipped to continue operating as a horse business with a single-family home, detached two car garage, guest house, large horse barn that's been expanded to includes nine stalls, a large metal shop area, two 12x12' tack rooms, a 12x12' insulated air conditioned feed room, hay room, wash-rack, outdoor arena, nine cross-fenced pastures, and four run-in horse sheds. Property is currently ag exempt and can be subdivided into 2+ acre tracts. Austin address in Hays County, and it's outside both Austin and Dripping Springs ETJs. It lends easy access to not only SW & Central Austin, but also Bee Caves, Lakeway, Dripping Springs, Wimberley, and the Hill Country. Ask for additional details.