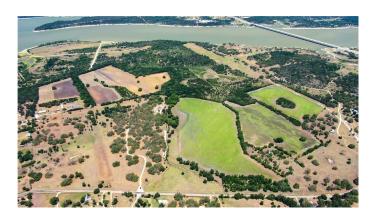

#### \$2,000,000

0 Bedroom, 0.0 Bathroom, Land / Farm on 123 Acres

n/a, Temple, TX

Exceptional +-122 acres on Lake Belton! Perfect recreational tract with huge investment potential.

Lots of wildlife, excellent deer hunting, with premier fishing, boating, and water sports on Lake Belton.

Beautiful lake views, native live oaks, and mature pecan trees.

Property also features a seasonal creek, hay fields and pasture, with heavily wooded trails to explore.

Numerous potential homesites, existing improvements include 20X30 workshop, RV connections, water and electric meters. Many possibilities!