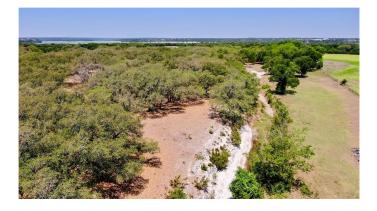

Beautiful lake views, native live oaks, and mature pecan trees.

Property also features a seasonal creek, hay fields and pasture, with heavily wooded trails to explore.

Numerous potential homesites, existing improvements include 20X30 workshop, RV connections, water and electric meters. Many possibilities!