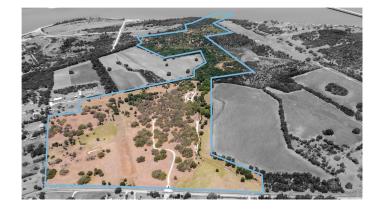

#### \$2,000,000

0 Bedroom, 0.0 Bathroom, Land / Farm on 123 Acres

n/a, Temple, TX

Exceptional +-122 acres on Lake Belton! Perfect recreational tract with huge investment potential.

Lots of wildlife, excellent deer hunting, with premier fishing, boating, and water sports on Lake Belton.

Beautiful lake views, native live oaks, and mature pecan trees.

Property also features a seasonal creek, hay fields and pasture, with heavily wooded trails to explore.

Numerous potential homesites, existing improvements include 20X30 workshop, RV connections, water and electric meters. Many possibilities!

### **Essential Information**

| MLS® #         | 2941975     |
|----------------|-------------|
| Price          | \$2,000,000 |
| Bathrooms      | 0.0         |
| Acres          | 122.63      |
| Туре           | Land / Farm |
| Sub-Type       | Ranch       |
| Status         | Active      |
| Days on Market | 673         |
|                |             |