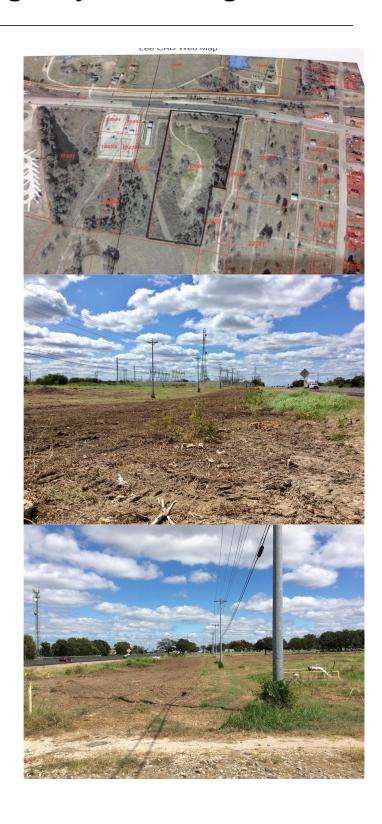

### \$545,000

0 Bedroom, 0.0 Bathroom, Land / Farm on 11 Acres

na, Giddings, TX

Prime commercial property, 11.147 acres with 413.78' of West Highway 290 Road Frontage going westbound. Back 3+ acres can be classified residential and/or agricultural according to city zoning. City utilities are available and are undeveloped. Property has high flat spots and low rolling terrain areas. No flood plain areas. Bluebonnet Electric power lines run along the front of the property paralleling HWY 290 W. The front 600 feet is zoned for commercial. Property may be subject to pipeline easement and overhead utility lines. Accessible from major highway HWY 290. Commute to Austin is 1 hour, or 1.5 hours to Houston. Property is in Giddings city limits and has access to city utilities, and internet services. New survey is available. Restriction against c-store with fuel component. Documentation will be provided at closing.