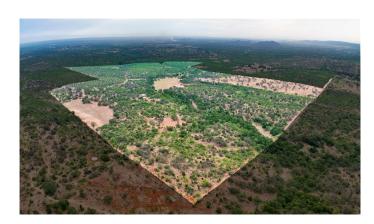

### \$6,500,000

0 Bedroom, 0.0 Bathroom, Land / Farm on 461 Acres

n/a, Llano, TX

The Wing Ranch

Located a short 6 miles south of Llano, Texas, with paved access off highway 16, proud to present The Wing Ranch. This +/- 460-acre ranch is an outdoor enthusiast dream.

Boasting first class improvements designed with entertaining in mind. Complete with well-maintained interior roads, 4 strong water wells, big views, and abundant hunting opportunities The Wing Ranch is a must see for the discerning ranch buyer looking to step into a turnkey Texas Hill County property.

**Exterior** 

Lot Description Agricultural, Gentle Sloping, Many Trees, Native Plants, Rolling Slope,

Views

78643