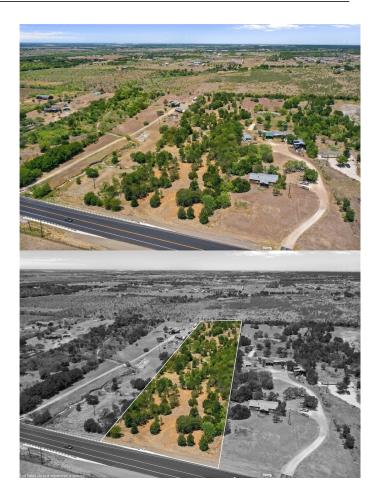

### \$550,000

0 Bedroom, 0.0 Bathroom, Land / Farm on 5 Acres

Elizabeth Brown Survey, Kyle, TX

LIGHT INDUSTRIAL and/or Residential ... 5 Acres - State Highway 21 (Camino Real) frontage - approximately 207'. Property is rectangular in configuration. Versatile use -Has Water Meter - provided by Goforth Water. Septic needed. Good site for business, light industrial, and/or residential use. Partial clearing of the land has been done. Nearby landmarks Valero Station on corner of 2001 (Niederwald Strasse) and Camino Real, El Camino Real Restaurant, Contento Truck Repair, Longhorn RV Park, Family Dollar Store. High traffic count, great highway access. Nearby roads include Niederwald Dr, Schuelke Rd, 222. Parcel IDs R12762 - 3.73 acres - (tax rate 2.0507) and R106852 - 1.27 acres (tax rate 2,1616) for 2021. All information is from other sources but not guaranteed and should be independently verified. RESIDENTIAL and/or LIGHT INDUSTRIAL.

### **Exterior**

Lot Description Many Trees, See Remarks