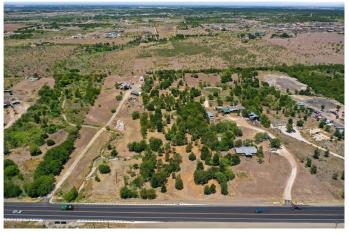

### \$550,000

0 Bedroom, 0.0 Bathroom, Land / Farm on 5 Acres

Elizabeth Brown Survey, Kyle, TX

LIGHT INDUSTRIAL and/or Residential ... 5 Acres - State Highway 21 (Camino Real) frontage - approximately 207'. Property is rectangular in configuration. Versatile use -Has Water Meter - provided by Goforth Water. Septic needed. Good site for business, light industrial, and/or residential use. Partial clearing of the land has been done. Nearby landmarks Valero Station on corner of 2001 (Niederwald Strasse) and Camino Real, El Camino Real Restaurant, Contento Truck Repair, Longhorn RV Park, Family Dollar Store. High traffic count, great highway access. Nearby roads include Niederwald Dr, Schuelke Rd, 222. Parcel IDs R12762 - 3.73 acres - (tax rate 2.0507) and R106852 - 1.27 acres (tax rate 2,1616) for 2021. All information is from other sources but not guaranteed and should be independently verified. RESIDENTIAL and/or LIGHT INDUSTRIAL.