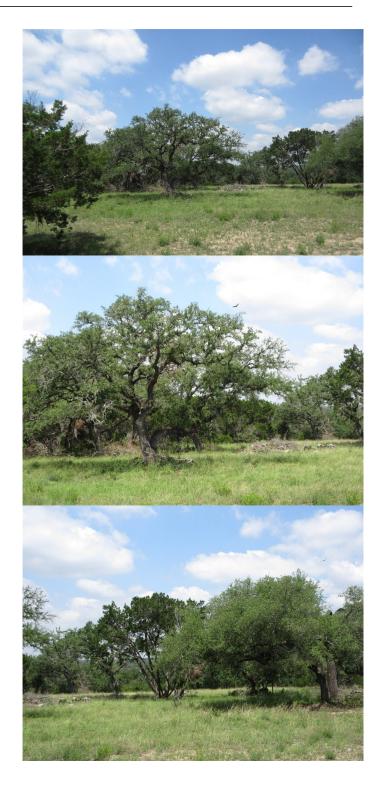

# \$575,000

0 Bedroom, 0.0 Bathroom, Land / Farm on 6 Acres

Mustang Valley Sec Five, Wimberley, TX

Very rare and highly desirable 5.78 acre, cleared lot available in Mustang Valley. Fantastic and private building sites nestled underneath majestic live oaks. Mustang Valley offers underground utilities, paved roads, value retaining restrictions, and community available lake and recreational park for the owners to enjoy. This property also boasts ag-exempt 1-D-1 tax valuation for low taxes.

## **Exterior**

Exterior Features None

Lot Description Agricultural, Many Trees, Trees Large Size