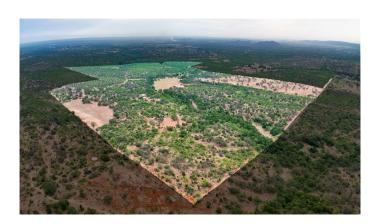

Boasting first class improvements designed with entertaining in mind. Complete with well-maintained interior roads, 4 strong water wells, big views, and abundant hunting opportunities The Wing Ranch is a must see for the discerning ranch buyer looking to step into a turnkey Texas Hill County property.

## **Exterior**

Lot Description Agricultural, Gentle Sloping, Many Trees, Native Plants, Rolling Slope,

**Views** 

78643