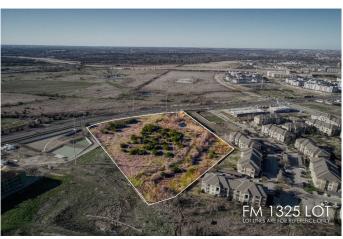

# \$1,800,000

0 Bedroom, 0.0 Bathroom, Land / Farm on 9 Acres

R30 - West Round Rock Vacant, Austin, TX

This Site is strategically located on FM 1325, in Austin, Texas. With approximately 628 feet of Farm to Market 1325 frontage. Extremely high visibility, high traffic count, views of the open space. Sellers make no representation, buyer or buyer's agent should confirm use with the City of Austin.

# **Essential Information**

MLS® # 4590454

Price \$1,800,000

Bathrooms 0.0 Acres 8.81

Type Land / Farm

Sub-Type Unimproved Land

Status Active Under Contract

Days on Market 153

### Water Feature/View

View Pond, Creek Stream

#### **Exterior**

Lot Description Open Lot, Trees Medium Size