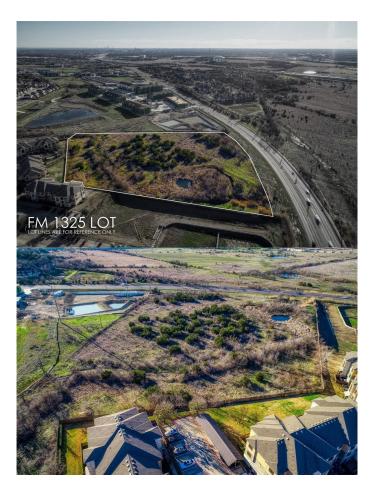

# \$1,800,000

0 Bedroom, 0.0 Bathroom, Land / Farm on 9 Acres

R30 - West Round Rock Vacant, Austin, TX

This Site is strategically located on FM 1325, in Austin, Texas. With approximately 628 feet of Farm to Market 1325 frontage. Extremely high visibility, high traffic count, views of the open space. Sellers make no representation, buyer or buyer's agent should confirm use with the City of Austin.

# **Essential Information**

MLS® # 4590454

Price \$1,800,000

Bathrooms 0.0 Acres 8.81

Type Land / Farm

Sub-Type Unimproved Land

Status Active Under Contract

Days on Market 153

### Water Feature/View

View Pond, Creek Stream

#### **Exterior**

Lot Description Open Lot, Trees Medium Size