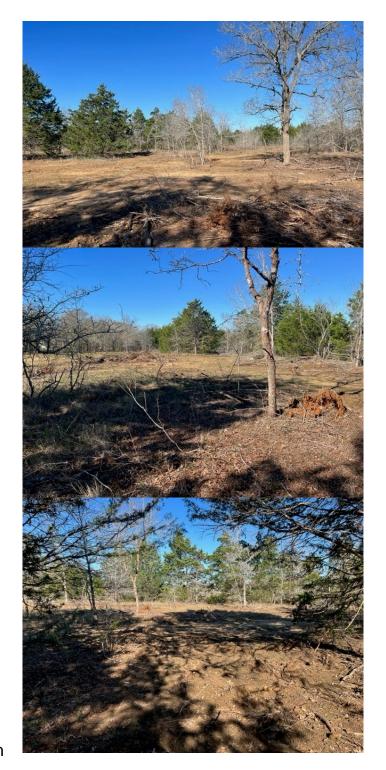

## \$169,500

0 Bedroom, 0.0 Bathroom, Land / Farm on 2 Acres

Fleming Acres Subdivision, Paige, TX

Minimal restriction land in Bastrop County! Enjoy the views of the large open pasture across the street. Located on a quite street, come build or move your home to the beautiful lot.

## Water Feature/View

View TreesWoods

## **Amenities**

Utilities Electricity Available, Water Available, Water Not Available

Features None

**Exterior** 

Lot Description Native Plants, Level