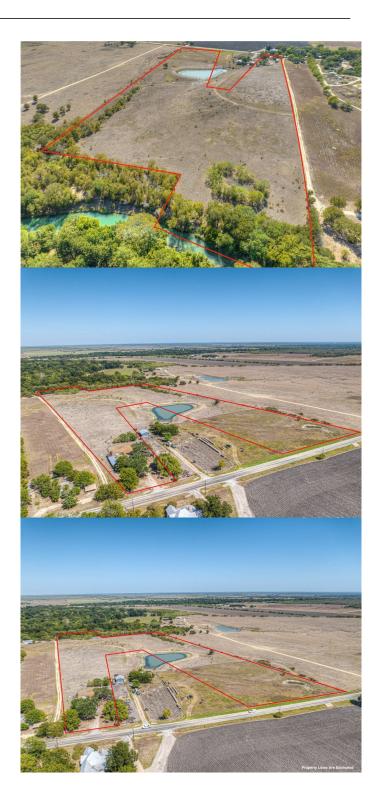

## \$1,199,000

0 Bedroom, 0.0 Bathroom, Land / Farm on 21 Acres

NONE, Martindale, TX

An awesome opportunity to own 21.47 Ag Exempt acres on the San Marcos River in Staples, TX with no restrictions and ability to be sub-divided. Design and build your home on this blank canvas with beautiful waterfront views and mature trees lining the riverbank. Your new property includes 311 feet of river front property, that you are sure to delight in spring and summer days of fishing off the bank or hanging out riverside with friends and family. There is also a shared stock tank that holds water throughout the year. Enjoy the best of both worlds, peaceful and quiet surroundings, yet close enough to enjoy the amenities of downtown San Marcos.

### Water Feature/View

View River, Trees Woods, Water, San Marcos River

Is Waterfront Yes

## **Exterior**

Lot Description Cleared, Irregular Lot, Level, Moderate Trees, Views