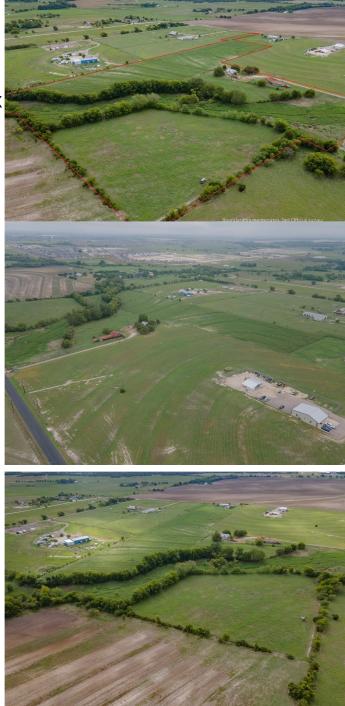

### \$2,200,640

2 Bedroom, 1.0 Bathroom, 967 sqft Single-Family on 24 Acres

J002D35H-Jarrell ISD Rural Before 1990, Jarrell, TX

Bring your developer and investors. Total of 2 plats is 23.92 acres Property has no Deed Restrictions and NO HOA. Beautifully manicured land ready for development or build your dream home. There is a tiny home on the property that can be your temporary home or torn down for development. There is 3 phase electricity available on the property, Proposed water easement for fire flow and domestic water through Jarrell Schwertner Waster System. Jarrell ISD owns 25 acres on CR 311. Property fronts CR 311 and FM 1105. There is a proposed long range plan for Ronald Reagan to come by the property on FM 1105 this will be great for commuters. Perfect for single family development or apartments. Wet weather creek, lots of pecan trees and fully fenced.