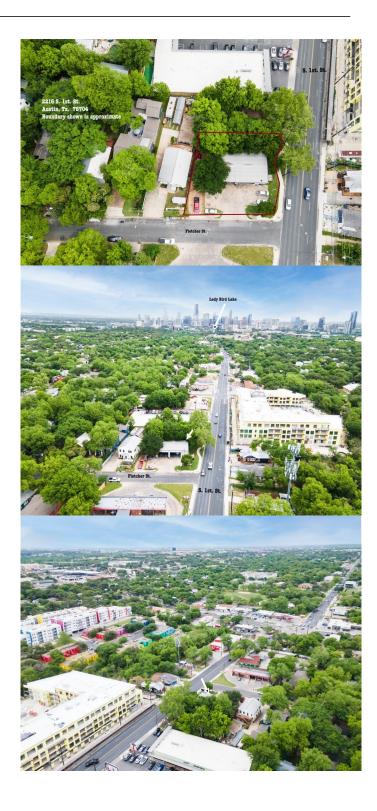

Rare, a quarter-acre corner lot on S.1st Street at Fletcher is only within walking distance to South Congress, South First, South Lamar, restaurants, and shops. Potential for high-end mixed-use, townhomes and condos. Neighboring new projects include One Oak Condos, Bruno Studios, and Frank Urban Village.