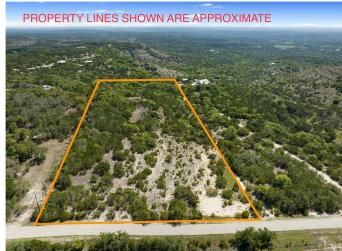

#### HILL COUNTRY RANCHES, Wimberley, TX

Bring the blueprints for your dream home and seize this incredible opportunity to buy almost 7 acres of pristine hill country land located in the highly sought after, and well established Hill Country Ranches subdivision. This tract is located in the Wimberley, Blanco, and Dripping Springs triangle. The subdivision features large spacious lots with dense pockets of Juniper and Live Oak for privacy and enjoyment. Lot 217 sits up high with beautiful sweeping views of the Texas hill country. There are numerous suitable sites on the property to build that barndo or ranch villa. Electricity crosses the property; however, the meter was removed years ago. Survey scheduled to be completed first week of October. Septic and water well needed. Old RV located on the property is not livable and of no value. BUYER/BUYERS AGENT **RESPONSIBLE FOR VERIFYING ALL** INFORMATION. SIGN NOT ON PROPERTY. Property dimensions are 300 ft frontage by 1000 ft in