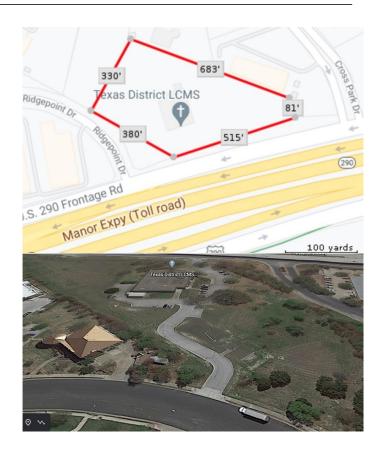

## \$2,989,952

0 Bedroom, 0.0 Bathroom, Commercial on 5 Acres

Walnut Creek, Austin, TX

The property is in an excellent growth corridor minutes from Downtown, Tesla, Apple, Samsung 5.01 acres is located near Hwy 290 E and Hwy 183. Minutes from the airport via the new 183 toll.

## **Community Information**

Address 7900 E Highway 290

Area NE

Subdivision Walnut Creek

City Austin
County Travis
State TX

Zip Code 78724-2402