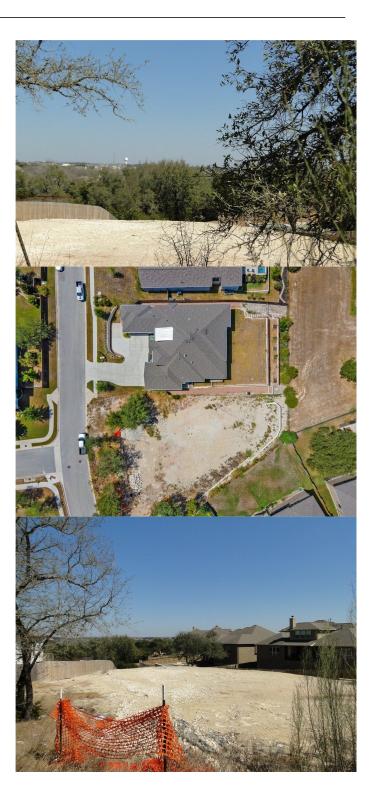

#### \$299,900

0 Bedroom, 0.0 Bathroom, Land / Farm on 0 Acres

Belterra Ph 4 Sec 19a, Austin, TX

Very nice buildable lot and almost a half an acre! Lot has been cleared and leveled with walls in place. Nice oak trees on the front of lot. Great views off the rear of the lot. Plenty of room for a pool!

#### Water Feature/View

View

City,Hills

## Amenities

| Utilities              | Electricity Available, Sewer Available, Underground Utilities, Water Available |  |
|------------------------|--------------------------------------------------------------------------------|--|
| Features               | Community Mailbox, Common Grounds/Area, Park, Playground                       |  |
| Exterior               |                                                                                |  |
| Lot Description        | Cleared, Irregular Lot, Level, Trees Medium Size, Views                        |  |
| School Information     |                                                                                |  |
| District               | Dripping Springs ISD                                                           |  |
| Elementary             | Rooster Springs                                                                |  |
| Middle                 | Sycamore Springs                                                               |  |
| High                   | Dripping Springs                                                               |  |
| Additional Information |                                                                                |  |