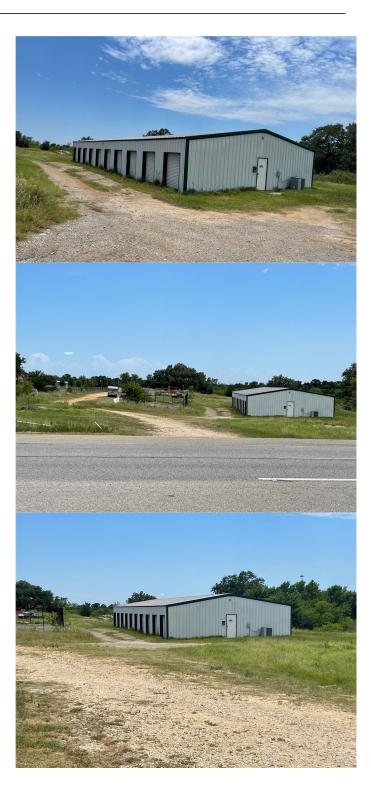

## \$1,250,000

0 Bedroom, 0.0 Bathroom, Commercial on 7 Acres

Garretson, Thomas, Elgin, TX

This is a gently sloping 7+acres with Highway 290 frontage in Elgin's ETJ. There's no zoning so multiple uses are compatible. Aqua Water and TXU 3 phase electric are onsite.

### **Essential Information**

| MLS® #         | 6705325               |
|----------------|-----------------------|
| Price          | \$1,250,000           |
| Bathrooms      | 0.0                   |
| Acres          | 7.05                  |
| Year Built     | 2004                  |
| Туре           | Commercial            |
| Sub-Type       | Warehouse             |
| Status         | Active Under Contract |
| Days on Market | 481                   |

#### Amenities

| Utilities<br>Parking   | Electricity Connected, Water Connected<br>On Site, Open, Outside |  |
|------------------------|------------------------------------------------------------------|--|
| Interior               |                                                                  |  |
| Interior               | Concrete                                                         |  |
| Heating                | None                                                             |  |
| Exterior               |                                                                  |  |
| Construction           | Metal Siding                                                     |  |
| Foundation             | Slab                                                             |  |
| Additional Information |                                                                  |  |