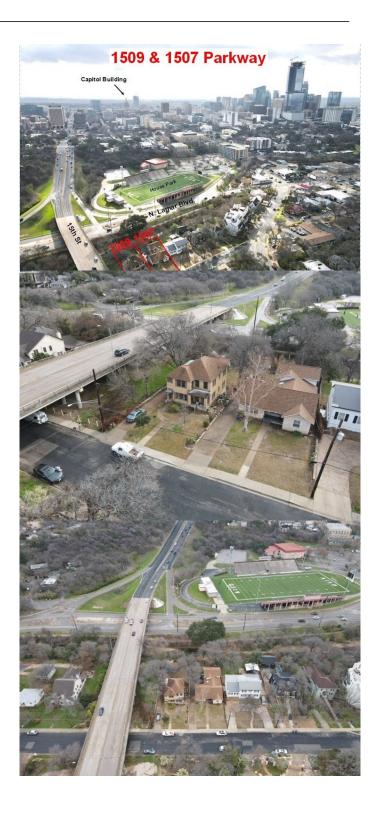

## \$1,200,000

0 Bedroom, 0.0 Bathroom, 2,256 sqft Multi-Family on 0 Acres

Enfield 10, Austin, TX

1507/1509 Available to be sold together at \$2.4: Lot SqF + /- 22,003. Historic neighborhood (Old Enfield) Duplex almost all original, Adjacent from 1507 ALSO for Sale. This property has long-term tenants in place and will require an appointment. Seconds away from downtown, the capitol and House Park! This could be a great income generator OR to the right buyer an opportunity to take both lots and build the dream hone!!

## Water Feature/View

View CityLights,City

# **Community Information**

Address 1509 Parkway

Area 1B

Subdivision Enfield 10

City Austin
County Travis
State TX

Zip Code 78703