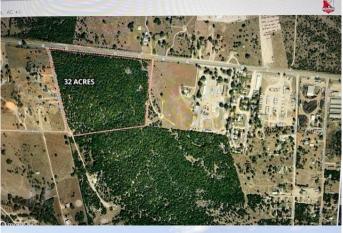

## \$5,575,680

0 Bedroom, 0.0 Bathroom, Land / Farm on 32 Acres

Black Buck Ranch at Burnet, Burnet, TX

32 acres on Hwy 29 in city of Burnet city limits. Excellent development potential.

### **Essential Information**

MLS® # 7257113

Price \$5,575,680

Bathrooms 0.0

Acres 32.00

Type Land / Farm

Sub-Type Other Status Active

Days on Market 251