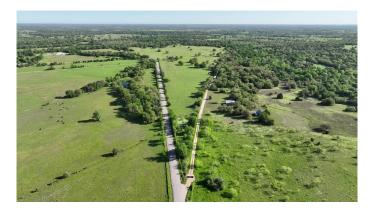

#### N/A, Giddings, TX

This ranch is uniquely situated in one of the most beautiful locations in Lee County. It offers a combination of recreational enjoyment, superb cattle grazing, and hunting opportunities. Situated on 305 +/- acres of prolific land, this ranch provides the opportunities for your dream homestead or getaway including fantastic recreational opportunities, dynamic views, and ideal proximity to major cities. The ranch offers a variety of mixed-use habitats including open pasture, wooded areas, and Pin Oak and Line Branch Creeks. Native and improved grasses are prevalent throughout. The soil primarily consists of clay and sandy soil. No minerals. Ag Exemption. Whether your passion involves horses, cattle, angling, or the pursuit of deer, ducks, hogs, or predators, you will find no shortage here. The mixture of open pastures and thick wooded corridors throughout the ranch provide plentiful opportunities for many options. This is a special place that you do not want to miss out on!