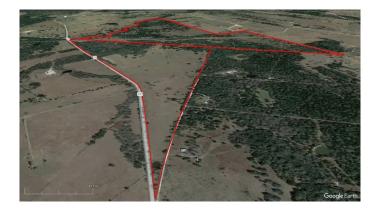

#### N/A, Giddings, TX

This ranch is uniquely situated in one of the most beautiful locations in Lee County. It offers a combination of recreational enjoyment, superb cattle grazing, and hunting opportunities. Situated on 305 +/- acres of prolific land, this ranch provides the opportunities for your dream homestead or getaway including fantastic recreational opportunities, dynamic views, and ideal proximity to major cities. The ranch offers a variety of mixed-use habitats including open pasture, wooded areas, and Pin Oak and Line Branch Creeks. Native and improved grasses are prevalent throughout. The soil primarily consists of clay and sandy soil. No minerals. Ag Exemption. Whether your passion involves horses, cattle, angling, or the pursuit of deer, ducks, hogs, or predators, you will find no shortage here. The mixture of open pastures and thick wooded corridors throughout the ranch provide plentiful opportunities for many options. This is a special place that you do not want to miss out on!

#### **Essential Information**

| MLS® #    | 7280115     |
|-----------|-------------|
| Price     | \$3,965,000 |
| Bathrooms | 0.0         |
| Acres     | 305.00      |
| Туре      | Land / Farm |
| Sub-Type  | Ranch       |