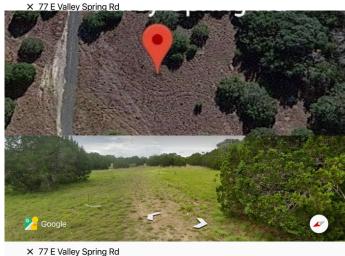

#### Woodcreek Sec 9-A, Wimberley, TX

This beautiful lot is located in the hill country of Wimberley. Waiting for its new owner to build their dream home on it! Cleared and ready to build, come see this lovely piece of land! Enjoy a beautiful park with a playground and trails within walking distance. This lot is off a nicely paved road with quick access to Jacob's Well Rd and 20 minutes from Dripping Springs. Enjoy the beauty of Wimberley and all it has to offer. Buyer must independently verify all information including but not limited to lot zoning, lot size, restrictions, taxes, floodway, and utilities. A recent Survey and Elevation Certificate are available.

× 77 E Valley Spring Rd

# Exterior

Lot Description Cleared