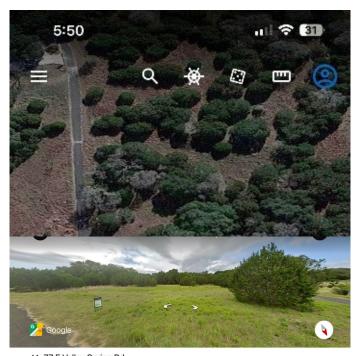

#### Woodcreek Sec 9-A, Wimberley, TX

This beautiful lot is located in the hill country of Wimberley. Waiting for its new owner to build their dream home on it! Cleared and ready to build, come see this lovely piece of land! Enjoy a beautiful park with a playground and trails within walking distance. This lot is off a nicely paved road with quick access to Jacob's Well Rd and 20 minutes from Dripping Springs. Enjoy the beauty of Wimberley and all it has to offer. Buyer must independently verify all information including but not limited to lot zoning, lot size, restrictions, taxes, floodway, and utilities. A recent Survey and Elevation Certificate are available.

× 77 E Valley Spring Rd

# Exterior

Lot Description Cleared