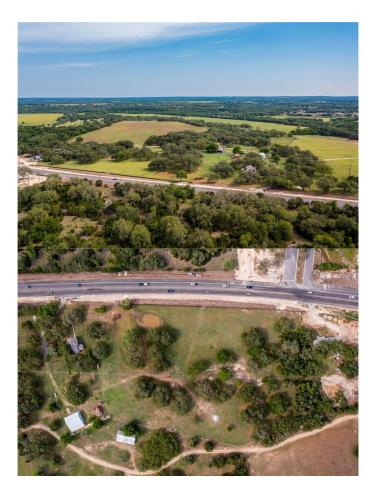

# \$4,999,999

3 Bedroom, 2.0 Bathroom, 2,450 sqft Single-Family on 9 Acres

J B Berry Surv Abs56, Liberty Hill, TX

This property is 9.278 acres directly on Highway 29 in Liberty Hill with over 930 feet of road frontage. The newly developed Butler Farms subdivision is directly across the street with a center turn lane installed on this stretch of Highway. The land features a pond and several groves of large oak trees. The property has a 3/2 house and a shop, no HOA. This property is currently zoned LTRR-Land Transitional Residential, future use maps have it falling under Commercial, great for investment. Lots of open land for development. This property is less than 2 miles from Liberty Hill Highschool and 7 miles from the intersection of Highway 29 and 183A North. Buyer/Buyer's agent to verify all. Property being sold as-is.

# **Community Information**

Address 17733 W State Highway 29 Highway

Area LH

Subdivision J B Berry Surv Abs56

City Liberty Hill County Williamson

State TX

Zip Code 78642