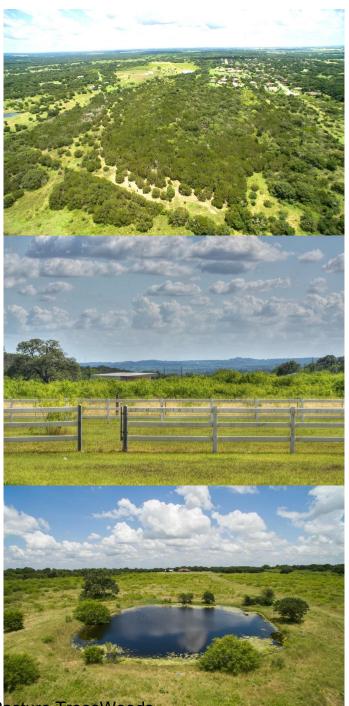

# \$7,449,000

0 Bedroom, 0.0 Bathroom, 3,424 sqft Land / Farm on 78 Acres

None, Kyle, TX

Hays County's population is projected to double in the next 25 years. This property is surrounded by existing and future master-planned developments. The planned Fm 150 Alignment on the west side of Kyle will provide substantial opportunity and development. Despite this, it maintains an abundance of oak trees and wildlife.

### Water Feature/View

View Hills, Panoramic, Pond, Pool, Pasture, Trees Woods

### **Amenities**

Utilities Electricity Available, See Remarks

**Exterior** 

Lot Description Agricultural, Many Trees, Native Plants