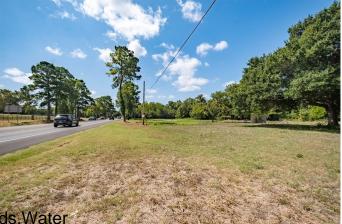

### Farm Lt, Bastrop, TX

This property has unlimited commercial possibilities. Ideally situated in a prime location less than 1/2 mile from Hwy 71 in Bastrop on busy Hwy 95. The property is highly visible coming from both directions on Hwy 95 and easy to access. Includes 380 feet of frontage, a level terrain, 25,000 plus vehicle count per day, city utilities and is currently Zoned P-5-Core.

## Water Feature/View

View

City,CreekStream,TreesWoods,Water

| State<br>Zip Code  | TX<br>78602                                                                                     |  |
|--------------------|-------------------------------------------------------------------------------------------------|--|
| Amenities          |                                                                                                 |  |
| Utilities          | Cable Available, Electricity Available, Fiber Optic Available, Phone Available, Water Available |  |
| Features           | None                                                                                            |  |
| Exterior           |                                                                                                 |  |
| Lot Description    | City Lot, Level, Moderate Trees, Open Lot, Trees Medium Size, Views                             |  |
| School Information |                                                                                                 |  |
| District           | Bastrop ISD                                                                                     |  |
| Elementary         | Mina                                                                                            |  |
| Middle             | Bastrop Intermediate                                                                            |  |
| High               | Bastrop                                                                                         |  |