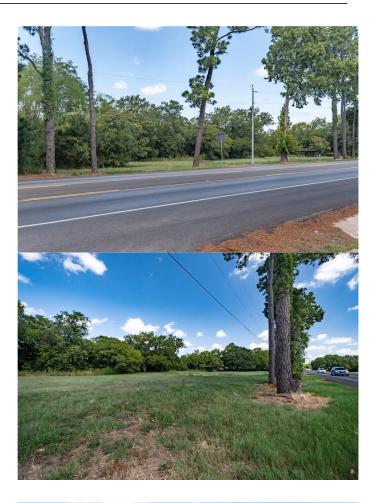

### Farm Lt, Bastrop, TX

This property has unlimited commercial possibilities. Ideally situated in a prime location less than 1/2 mile from Hwy 71 in Bastrop on busy Hwy 95. The property is highly visible coming from both directions on Hwy 95 and easy to access. Includes 380 feet of frontage, a level terrain, 25,000 plus vehicle count per day, city utilities and is currently Zoned P-5-Core.

## Water Feature/View

View

City,CreekStream,TreesWoods,Water

| State<br>Zip Code  | TX<br>78602                                                                                     |  |
|--------------------|-------------------------------------------------------------------------------------------------|--|
| Amenities          |                                                                                                 |  |
| Utilities          | Cable Available, Electricity Available, Fiber Optic Available, Phone Available, Water Available |  |
| Features           | None                                                                                            |  |
| Exterior           |                                                                                                 |  |
| Lot Description    | City Lot, Level, Moderate Trees, Open Lot, Trees Medium Size, Views                             |  |
| School Information |                                                                                                 |  |
| District           | Bastrop ISD                                                                                     |  |
| Elementary         | Mina                                                                                            |  |
| Middle             | Bastrop Intermediate                                                                            |  |
| High               | Bastrop                                                                                         |  |