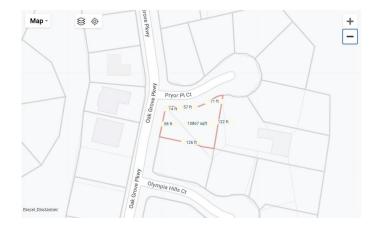

## **Essential Information**

MLS® # 8090702 Price \$40,000

Bathrooms 0.0 Acres 0.25

Type Land / Farm

Sub-Type Unimproved Land

Status Active
Days on Market 146

### **Exterior**

Lot Description Cleared, Level