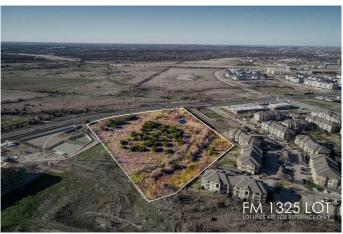

# \$1,800,000

0 Bedroom, 0.0 Bathroom, Commercial on 9 Acres

R30 - West Round Rock Vacant, Austin, TX

This Site is strategically located on FM 1325, in Austin, Texas. With approximately 628 feet of Farm to Market 1325 frontage. Extremely high visibility, high traffic count, views of the open space. Sellers make no representation, buyer or buyer's agent should confirm use with the City of Austin.

# **Essential Information**

MLS® # 8374106 Price \$1,800,000

Bathrooms 0.0
Acres 8.81
Year Built 1800

Type Commercial

Sub-Type Retail

Status Active Under Contract

Days on Market 137

# **Community Information**

Address 0 Fm 1325

Area N

Subdivision R30 - West Round Rock Vacant

City Austin

County Williamson

State TX

Zip Code 78728