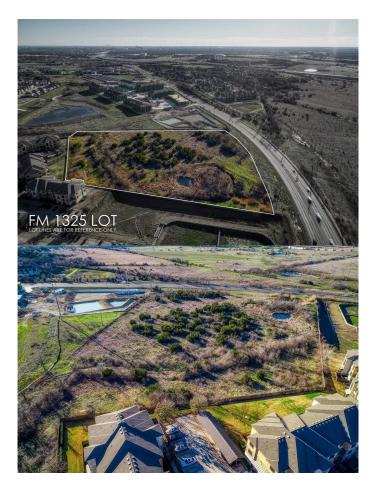

# \$1,800,000

0 Bedroom, 0.0 Bathroom, Commercial on 9 Acres

R30 - West Round Rock Vacant, Austin, TX

This Site is strategically located on FM 1325, in Austin, Texas. With approximately 628 feet of Farm to Market 1325 frontage. Extremely high visibility, high traffic count, views of the open space. Sellers make no representation, buyer or buyer's agent should confirm use with the City of Austin.

# **Essential Information**

MLS® # 8374106 Price \$1,800,000

Bathrooms 0.0
Acres 8.81
Year Built 1800

Type Commercial

Sub-Type Retail

Status Active Under Contract

Days on Market 137

# **Community Information**

Address 0 Fm 1325

Area N

Subdivision R30 - West Round Rock Vacant

City Austin

County Williamson

State TX

Zip Code 78728