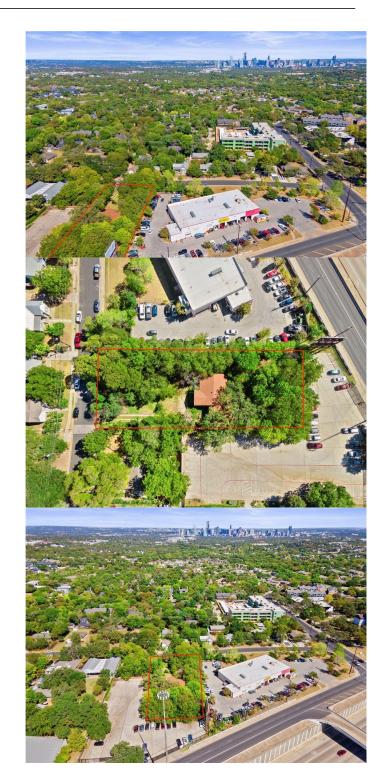

# \$699,900

3 Bedroom, 2.0 Bathroom, 1,416 sqft Single-Family on 1 Acres

Banister Heights, Austin, TX

1317 Morgan Ln is a nearly half acre lot in the South Austin neighborhood of Banister Heights. Established trees at the back of the property provide ample privacy. This property is zoned SF-3, and has easy access to Ben White, South Lamar, and South 1st Street. You'll be just minutes from all that 78704 has to offer!

## **Community Information**

Address 1317 Morgan Ln

Area 6

Subdivision Banister Heights

City Austin
County Travis
State TX
Zip Code 78704