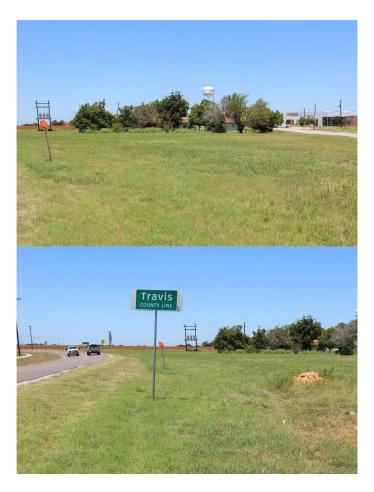

### \$799,900

0 Bedroom, 0.0 Bathroom, Commercial on 3 Acres

Cannon Add, Elgin, TX

THE PROPERTY IS 2 LOTS, TAX ID 557535 & 557536 TOTAL 2.68 ACRES. LOTS SOLD TOGETHER. THE PROPERTY IS ZONED C-1, NEIGHBORHOOD SHOPPING AS PER THE CITY OF ELGIN. THE PROPERTY IS FLAT AND HAS UTILITIES AVAILABLE. THE HOUSE HAS NO VALUE AND NEEDS TO BE DEMOLISHED. GREAT LOCATION AS ELGIN CONTINUES TO GROW.FEMA - Unknown Restrictions: Yes

## **Community Information**

Address 13919 County Line Rd

Area EL

Subdivision Cannon Add

City Elgin

County Travis

State TX

Zip Code 78621

#### **Exterior**

Exterior Features None

Lot Description Corner Lot, Level

Roof Composition

Foundation Slab