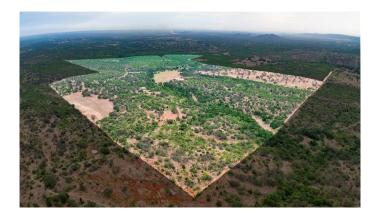

### \$6,500,000

0 Bedroom, 0.0 Bathroom, Land / Farm on 461 Acres

n/a, Llano, TX

The Wing Ranch

Located a short 6 miles south of Llano, Texas, with paved access off highway 16, proud to present The Wing Ranch. This +/- 460-acre ranch is an outdoor enthusiast dream. Boasting first class improvements designed with entertaining in mind. Complete with well-maintained interior roads, 4 strong water wells, big views, and abundant hunting opportunities The Wing Ranch is a must see for the discerning ranch buyer looking to step into a turnkey Texas Hill County property.

## **Community Information**

Address16 Highway HighwayAreaLL

| Subdivision        | n/a                                                                           |
|--------------------|-------------------------------------------------------------------------------|
| City               | Llano                                                                         |
| County             | Llano                                                                         |
| State              | ТХ                                                                            |
| Zip Code           | 78643                                                                         |
| Amenities          |                                                                               |
| Utilities          | Electricity Connected, Water Available, Above Ground Utilities                |
| Exterior           |                                                                               |
| Lot Description    | Agricultural, Gentle Sloping, Many Trees, Native Plants, Rolling Slope, Views |
| School Information |                                                                               |
| District           | Llano ISD                                                                     |
| Elementary         | Llano                                                                         |
| Middle             | Llano                                                                         |
|                    |                                                                               |