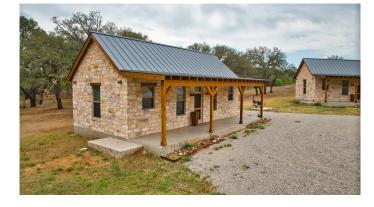

### \$6,500,000

0 Bedroom, 0.0 Bathroom, Land / Farm on 461 Acres

n/a, Llano, TX

The Wing Ranch

Located a short 6 miles south of Llano, Texas, with paved access off highway 16, proud to present The Wing Ranch. This +/- 460-acre ranch is an outdoor enthusiast dream. Boasting first class improvements designed with entertaining in mind. Complete with well-maintained interior roads, 4 strong water wells, big views, and abundant hunting opportunities The Wing Ranch is a must see for the discerning ranch buyer looking to step into a turnkey Texas Hill County property.