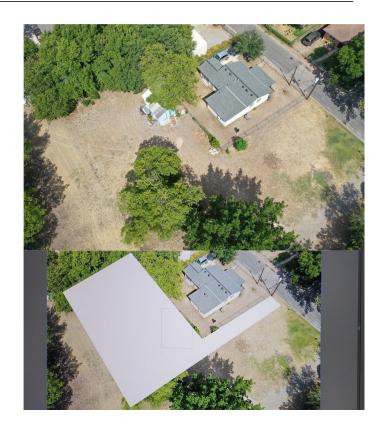

## \$199,800

0 Bedroom, 0.0 Bathroom, Land / Farm on 0 Acres

Coffee Add, Georgetown, TX

Rare flat lot in Downtown Georgetown. Survey has it as 0.19 acre and county has it as 0.25 acre. Metal shed does not convey.

## **Amenities**

Utilities Cable Available, Electricity Available, Natural Gas Available, Water

Available

Features None

**Exterior** 

Lot Description City Lot, Level