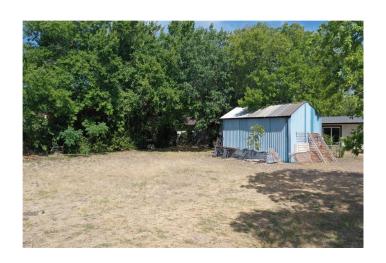

## \$199,800

0 Bedroom, 0.0 Bathroom, Land / Farm on 0 Acres

Coffee Add, Georgetown, TX

Rare flat lot in Downtown Georgetown. Survey has it as 0.19 acre and county has it as 0.25 acre. Metal shed does not convey.