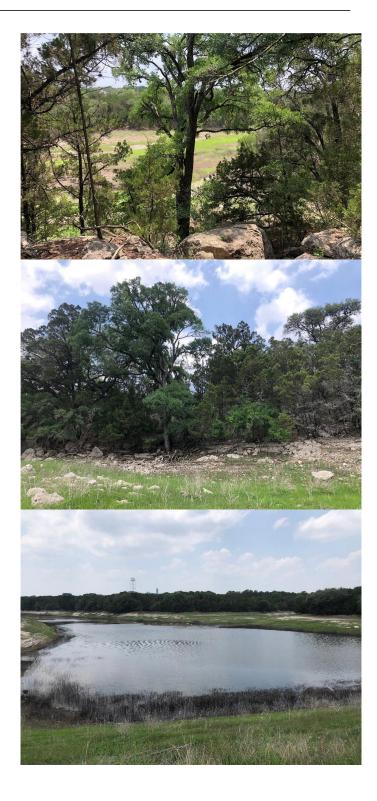

#### Woodcreek Sec 13, Wimberley, TX

This lot is a rare find as it's one of the few that backs up to Big Dam Lake. This lot is relatively level, with the exception of the very back that slopes down toward the basin of the lake, and has a beautiful view for its future owner. Located at the end of a secluded cul-de-sac, this untouched piece of land is the perfect spot for your hill country dream home. Please note that water levels are low and the lot is not currently touching an area of the lake basin that has water. The view, however, is still spectacular!

### Water Feature/View

View

Lake, Trees Woods

# Exterior

Lot Description Level, Trees Medium Size, Cul-De-Sac, Many Trees